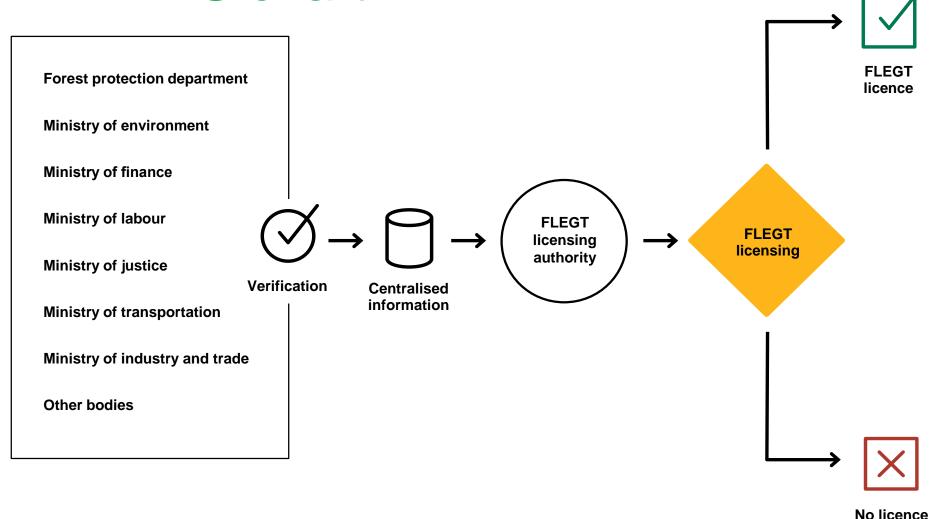

### TLAS chart

#### TLAS chart

## Licensing scheme

- How is information gathered and assessed?
- Who issue licenses?
  - Licenses authority?
  - What structure is needed?
  - Electronic?
- Annex on licensing (standard)
  - license template
  - Requirements for issuance of licenses