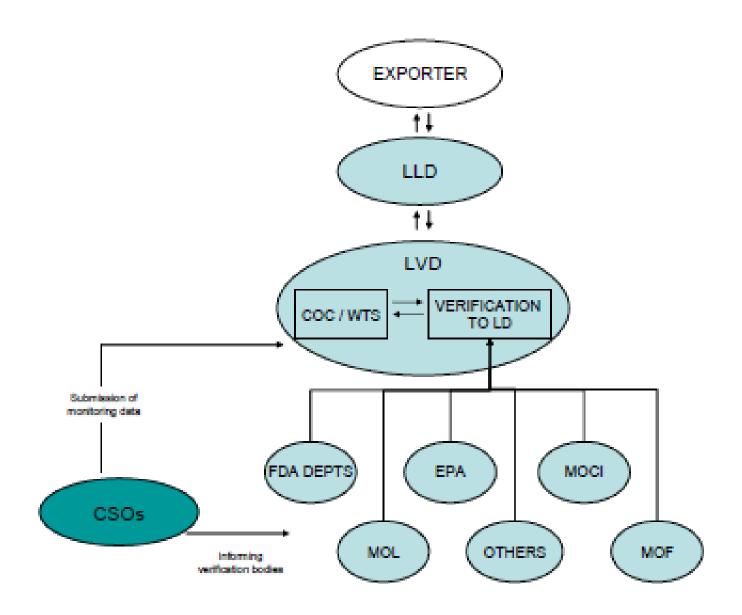

### TLAS chart

#### TLAS chart

#### Verification of CoC

- For each control point
  - Who declares what information?
  - Who verifies?
  - What is verified?
  - How it is verified?
    - Means (Field/office, All/sampling)
    - Methodology/process
    - Frequency
  - How information is managed

#### Verification of CoC

- One system/several?
  - What are the minimum requirements
  - How is risk considered?
  - How to adapt to size/capacity/risk